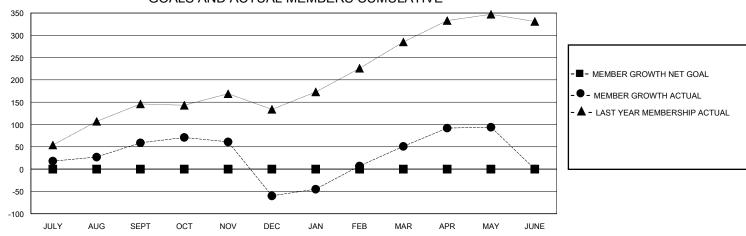

## GOALS AND ACTUAL MEMBERS CUMULATIVE

| DROPPED CLUBS: 0 |     | 55 CLUBS OF 82 ADDED 1 OR MORE  | GENDER DISTRIBUTION       |                |     |
|------------------|-----|---------------------------------|---------------------------|----------------|-----|
|                  |     | NEW MEMBERS                     | MALE                      | 1,193 (59.98%) |     |
| DROPPED MEMBERS  |     |                                 | FEMALE                    | 794 (39.92%)   |     |
| DECEASED         | 9   | CLICK HERE FOR CUMULATIVE       | TOTAL FAMILY UNIT MEMBERS |                | 266 |
| CLUB CANCELLED   | 0   | MEMBERSHIP DATA                 | FAMILY MEMBERS BANKS HALE |                | 141 |
| OTHER            | 310 | FAMILY MEMBERS PAYING HALF DUES |                           | S PAYING HALF  | 141 |
| TOTAL            | 319 |                                 |                           |                |     |

## District 201N5

Results as of: 5/31/2024

| GMT: | LOCATION AUSTRALIA  | GMT CA   |
|------|---------------------|----------|
|      | I ULATIUN AUSTRALIA | CalVII C |

| Clubs                 |               |           |               | Members               |                        |                         |                                                    |  |
|-----------------------|---------------|-----------|---------------|-----------------------|------------------------|-------------------------|----------------------------------------------------|--|
| RESULTS FOR 2023-2024 |               |           |               | RESULTS FOR 2023-2024 |                        |                         |                                                    |  |
| QUARTER               | NEW CLUB GOAL | NEW CLUBS | DROPPED CLUBS | QUARTER MEME          | BER GROWTH NET<br>GOAL | MEMBER GROWTH<br>ACTUAL | DROPPED<br>MEMBERS ACTUAL<br>(including transfers) |  |
| JULY/AUG/SEPT         | 0             | 2         | 0             | JULY/AUG/SEPT         | 0                      | 127                     | 61                                                 |  |
| OCT/NOV/DEC           | 1             | 0         | 0             | OCT/NOV/DEC           | 0                      | 64                      | 177                                                |  |
| JAN/FEB/MAR           | 0             | 0         | 0             | JAN/FEB/MAR           | 0                      | 174                     | 53                                                 |  |
| APR/MAY/JUNE          | 0             | 1         | 0             | APR/MAY/JUNE          | 0                      | 77                      | 28                                                 |  |