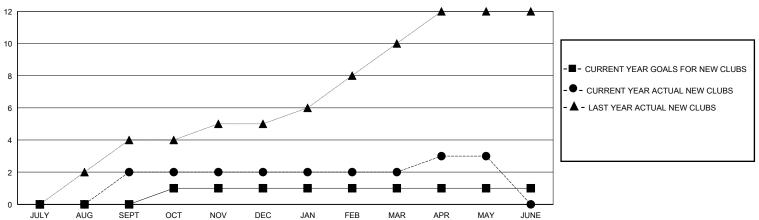

## GOALS AND ACTUAL NEW CLUBS CUMULATIVE

## District 201N5

Results as of: 5/31/2024

| GMT: | LOCATION AUSTRALIA  | GMT CA   |
|------|---------------------|----------|
|      | I ULATIUN AUSTRALIA | CalVII C |

| Clubs                 |               |           |               | Members               |                        |                         |                                                    |  |
|-----------------------|---------------|-----------|---------------|-----------------------|------------------------|-------------------------|----------------------------------------------------|--|
| RESULTS FOR 2023-2024 |               |           |               | RESULTS FOR 2023-2024 |                        |                         |                                                    |  |
| QUARTER               | NEW CLUB GOAL | NEW CLUBS | DROPPED CLUBS | QUARTER MEME          | BER GROWTH NET<br>GOAL | MEMBER GROWTH<br>ACTUAL | DROPPED<br>MEMBERS ACTUAL<br>(including transfers) |  |
| JULY/AUG/SEPT         | 0             | 2         | 0             | JULY/AUG/SEPT         | 0                      | 127                     | 61                                                 |  |
| OCT/NOV/DEC           | 1             | 0         | 0             | OCT/NOV/DEC           | 0                      | 64                      | 177                                                |  |
| JAN/FEB/MAR           | 0             | 0         | 0             | JAN/FEB/MAR           | 0                      | 174                     | 53                                                 |  |
| APR/MAY/JUNE          | 0             | 1         | 0             | APR/MAY/JUNE          | 0                      | 77                      | 28                                                 |  |